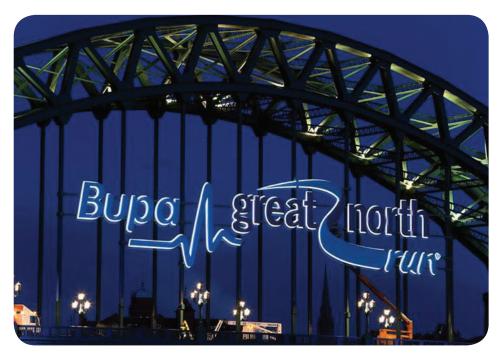

#### **BUPA Great North Run**

The Pro Coating team worked around the clock to finish this iconic project.