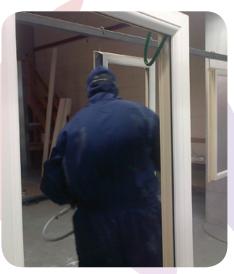

# What we do

PCS specialise in on-site wet spraying for shop fronts, major projects and residential applications

Our experienced team of mobile painters carry out a diverse range of projects on site, locally and nationally.

- Paint spraying and paint restoration
- Commercial applications such as shop fronts, retail signage and office windows and doors
- On-site colour spraying for aluminium and uPVC fabricators
- We also provide wet spraying, powder coating and shot blasting work